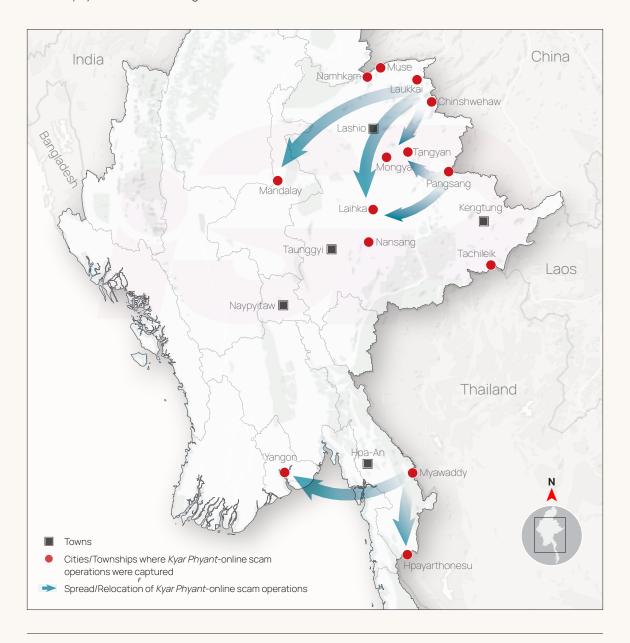

## ■ Movement of *Kyar Phyant*-Online Scam Operations

ISP Mapping Number 87

**ISP** Myanmar

Over 17 townships in Myanmar, where *Kyar Phyant*-online scam operations previously took place, have undergone significant crackdowns, particularly in the Wa and Kokang Self-Administered Zones. Following these interventions, the operations have moved from Kokang and Wa territories along the Myanmar-China border to urban centers like Yangon and Mandalay, as well as central region of Shan State. Similarly, operations from Myawaddy on the Myanmar-Thailand border have moved to Hpayarthonesu and Yangon.